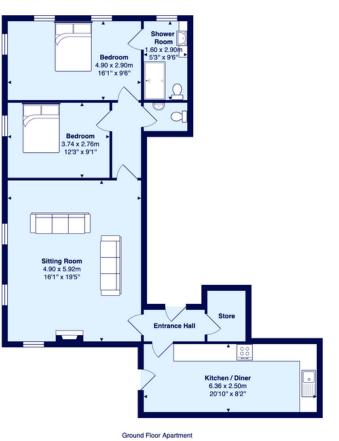

The pièce de résistance of this abode is the expansive sitting room, where a cosy fireplace and three generously sized windows bathe the space in natural light, creating an ambiance of warmth and tranquillity. Two spacious double bedrooms beckon, one boasting an en-suite shower room featuring a sizable walk-in shower, complemented by a WC and hand basin. There is an cloakroom off the inner lobby which offers a w.c and had basin.

The kitchen, adorned with cream traditional units equipped with integrated appliances including an oven, hob, fridge, freezer and washing machine. A door from the kitchen leads to the communal gardens, offering a serene retreat for relaxation and outdoor enjoyment.