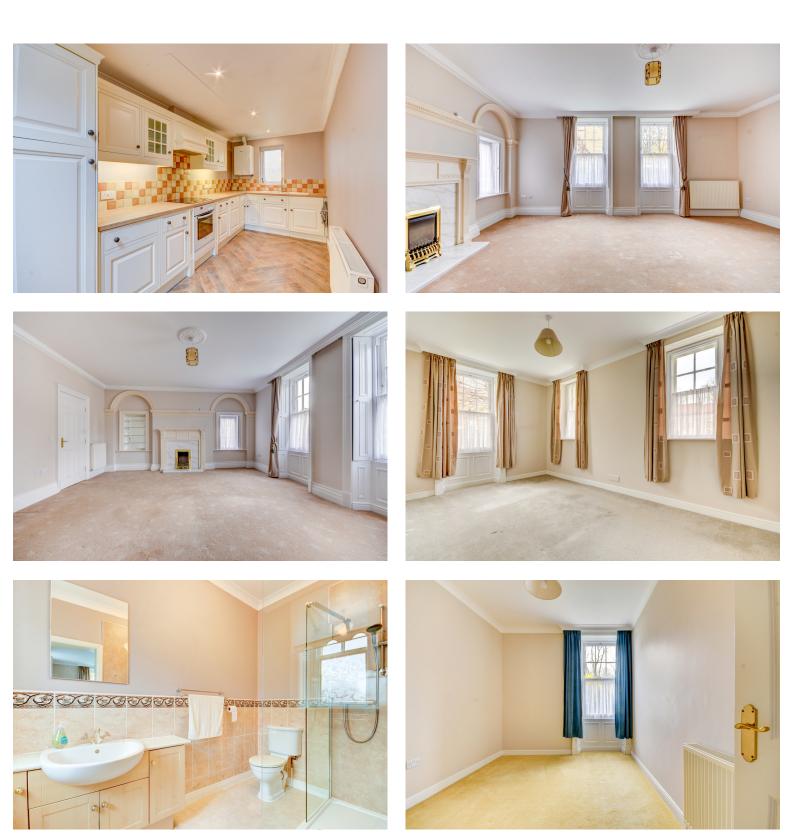

The pièce de résistance of this abode is the expansive sitting room, where a cosy fireplace and three generously sized windows bathe the space in natural light, creating an ambiance of warmth and tranquillity. Two spacious double bedrooms beckon, one boasting an en-suite shower room featuring a sizable walk-in shower, complemented by a WC and hand basin. There is an cloakroom off the inner lobby which offers a w.c and had basin.

The kitchen, adorned with cream traditional units equipped with integrated appliances including an oven, hob, fridge, freezer and washing machine. A door from the kitchen leads to the communal gardens, offering a serene retreat for relaxation and outdoor enjoyment.