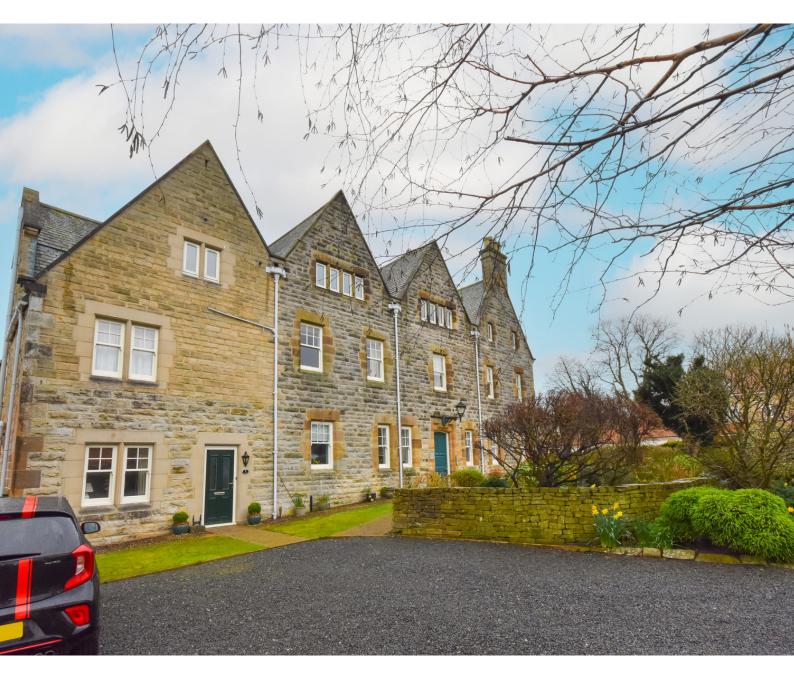

## Apartment 1, Sleights Hall, Sleights

Hendersons introduce Apartment 1, Sleights Hall, a ground floor sanctuary nestled within the historic confines of Sleights Hall. Seamlessly blending heritage with modern convenience, this residence offers a glimpse into the past while providing all the comforts of contemporary living.

Originally constructed in the mid-1500s, re-built in 1800's and converted into apartments in 2002. Sleights Hall exudes character with its graceful proportions, high ceilings, and sash windows adorned with shutters, all the windows to the side and rear have been replaced with double glazed upvc windows and the original front facing windows benefit from secondary glazing. Step into Apartment 1 through the communal hallway and be greeted by an inviting entrance hall, complete with a convenient storage cupboard.